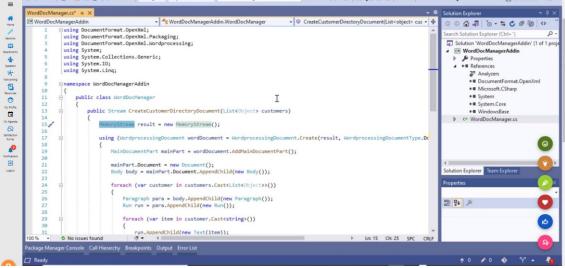

|                                    |                         | 0             | 0              |              |    |  |
|                                                             | 20000                                                                             | Selangorian Ltd.             |                          |                                    | Mr. Mark                | Ongoing Sales | Ongoing Sales  |              |    |  |
|                                                             | 20309920                                                                          | Metatorad Malaysia Sdn Bhd   |                          | YELLOW                             | Mrs. Azlee              | Invoices      | Return Orders  | Credit Memos |    |  |







## AL Code