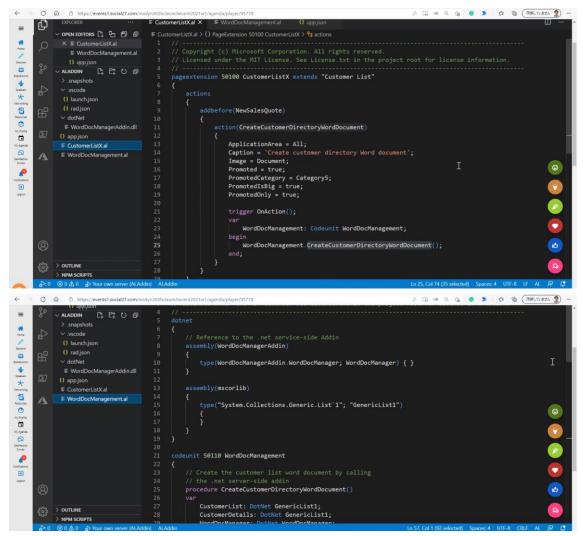

## Modernizing our architecture

~

- Why moving to .NET Core
- · .NET 4.8 is in sustained engineering
- · No more improvements in .NET 4.8
- All new libraries are now built upon .NET Core
  · => potentially impossible to adopt
- · .NET core

C 🙆 https://events1.social27.com/m

- · is more lightweight (=> smaller container images)
- is more modular (only the needed modules are loaded)
- has a more performant runtime
- · can run on Nano Server
- · can run in Azure Functions
- · can run in Service Fabric mesh (lightweight Service Fabric)