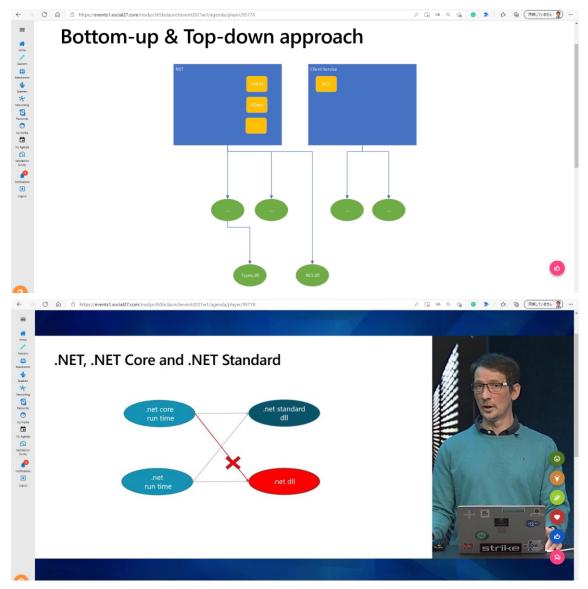

## Modernizing our architecture

~

- Why moving to .NET Core
- · .NET 4.8 is in sustained engineering
- · No more improvements in .NET 4.8
- All new libraries are now built upon .NET Core
  · => potentially impossible to adopt
- · .NET core

C 🙆 https://events1.social27.com/m

- · is more lightweight (=> smaller container images)
- is more modular (only the needed modules are loaded)
- has a more performant runtime
- · can run on Nano Server
- · can run in Azure Functions
- · can run in Service Fabric mesh (lightweight Service Fabric)