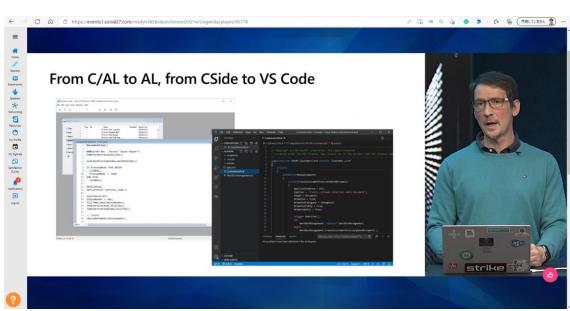

## Modernizing our architecture













~

- Why moving to .NET Core
- · .NET 4.8 is in sustained engineering
- · No more improvements in .NET 4.8
- All new libraries are now built upon .NET Core
  · => potentially impossible to adopt
- · .NET core

C 🙆 https://events1.social27.com/m

- · is more lightweight (=> smaller container images)
- is more modular (only the needed modules are loaded)
- has a more performant runtime
- · can run on Nano Server
- · can run in Azure Functions
- · can run in Service Fabric mesh (lightweight Service Fabric)











strike

## Solution #1: Migrate to .NET Core

... but what about the third-party libraries ....and what about the cloud!

Solution #2: Move to a cloud-ready architecture





| CRONUS     | International Ltd. Sales V Purch                | hasing $\lor$ Inventory $\lor$ | P